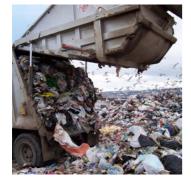

#### Waste

Currently only half of the waste from all London's households and businesses is recycled. The rest goes to landfill or is burned.

Recycling is when people do something useful with their waste.

Landfill is when people bury our waste in the ground.

We are running out of space to bury our waste.

A third of our waste from households and businesses is coffee cups and plastic bottles.

By 2026 the Mayor wants us to: